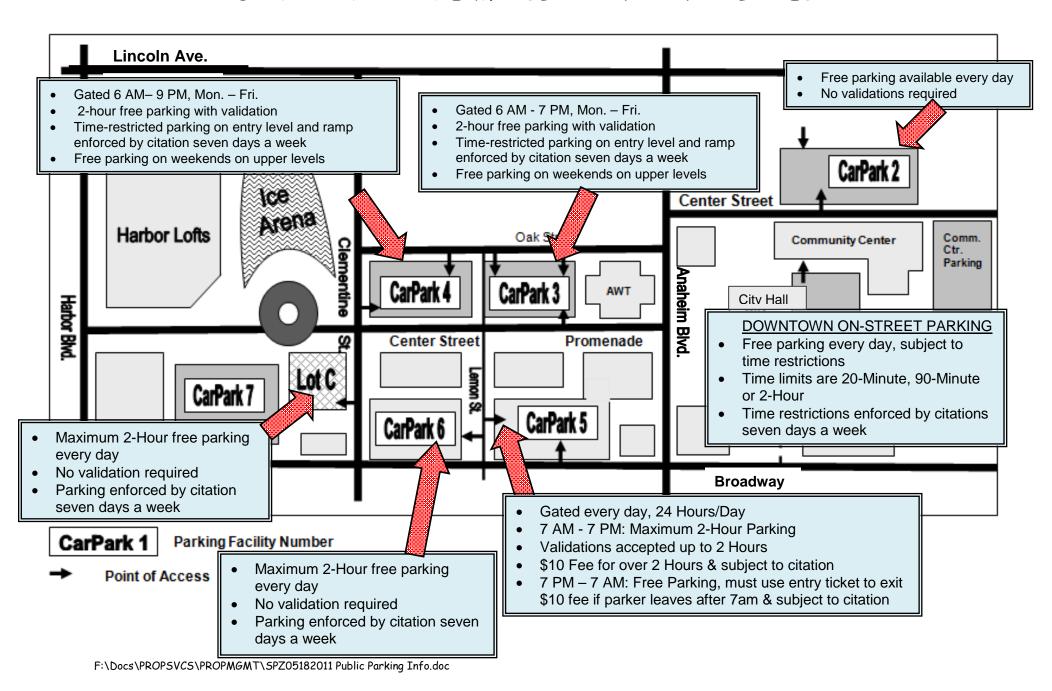

## DOWNTOWN ANAHEIM PUBLIC PARKING FACILITIES



## **Parking Rates**

| CarPark 3        |          | CarPark 4        |          | CarPark 5        |        |
|------------------|----------|------------------|----------|------------------|--------|
| 0 - 30 minutes   | - \$0.75 | 0 - 30 minutes   | - \$0.75 | 0 - 30 minutes   | - \$1  |
| 30 min. – 1 hour | - \$1.50 | 30 min. – 1 hour | - \$1.50 | 30 min. – 1 hour | - \$2  |
| 1 – 1.5 hours    | - \$2.25 | 1 – 1.5 hours    | - \$2.25 | 1 – 1.5 hours    | - \$3  |
| 1.5 – 2 hours    | - \$3.00 | 1.5 – 2 hours    | - \$3.00 | 1.5 – 2 hours    | - \$4  |
| 2 – 2.5 hours    | - \$3.75 | 2 – 2.5 hours    | - \$3.75 | Over 2 hours     | - \$10 |
| 2.5 – 3 hours    | - \$4.50 | 2.5 – 3 hours    | - \$4.50 | Daily Rate       | - \$10 |
| 3 – 3.5 hours    | - \$5.25 | 3 – 3.5 hours    | - \$5